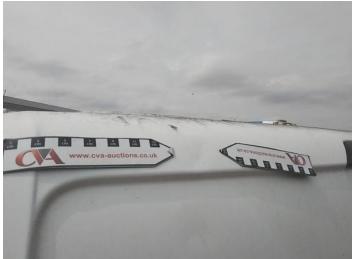

## **Damage Photos**

1: Bonnet Chipped Multiple Chips

2: Qtr Panel nsr Scratched Over 25mm Thru Paint

3: Qtr Panel nsr Dented Over 30mm

4: Door nsf Scratched Over 25mm Not Thru Paint

5: Qtr Panel nsr Dented Over 30mm

6: Qtr Panel nsr Scratched Over 25mm Thru Paint

7: Qtr Panel nsr Dented With Paint Damage

8: Qtr Panel nsr Scratched Over 25mm Thru Paint

9: Qtr Panel nsr Dented Over 30mm

10: Qtr Panel nsr Scratched Over 25mm Thru Paint