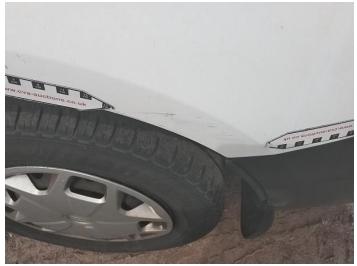

## **Damage Photos**

1: Bonnet Chipped Multiple Chips

2: Qtr Panel nsr Scratched Over 25mm Thru Paint

3: Qtr Panel nsr Dented Over 30mm

4: Door nsf Scratched Over 25mm Not Thru Paint

5: Qtr Panel nsr Dented Over 30mm

6: Qtr Panel nsr Scratched Over 25mm Thru Paint

7: Qtr Panel nsr Dented With Paint Damage

8: Qtr Panel nsr Scratched Over 25mm Thru Paint

9: Qtr Panel nsr Dented Over 30mm

10: Qtr Panel nsr Scratched Over 25mm Thru Paint