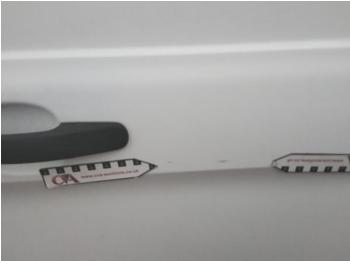

## **Damage Photos**

1: Bonnet Chipped Multiple Chips

2: Qtr Panel nsr Scratched Over 25mm Thru Paint

3: Qtr Panel nsr Dented Over 30mm

4: Door nsf Scratched Over 25mm Not Thru Paint

5: Qtr Panel nsr Dented Over 30mm

6: Qtr Panel nsr Scratched Over 25mm Thru Paint

7: Qtr Panel nsr Dented With Paint Damage

8: Qtr Panel nsr Scratched Over 25mm Thru Paint

9: Qtr Panel nsr Dented Over 30mm

10: Qtr Panel nsr Scratched Over 25mm Thru Paint