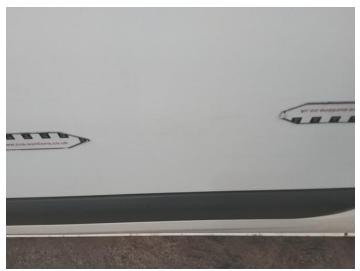

## **Damage Photos**

1: Bonnet Chipped Multiple Chips

2: Qtr Panel nsr Scratched Over 25mm Thru Paint

3: Qtr Panel nsr Dented Over 30mm

4: Door nsf Scratched Over 25mm Not Thru Paint

5: Qtr Panel nsr Dented Over 30mm

6: Qtr Panel nsr Scratched Over 25mm Thru Paint

7: Qtr Panel nsr Dented With Paint Damage

8: Qtr Panel nsr Scratched Over 25mm Thru Paint

9: Qtr Panel nsr Dented Over 30mm

10: Qtr Panel nsr Scratched Over 25mm Thru Paint

11: Qtr Panel nsr Scratched Over 25mm Thru Paint

12: Door nsr Dented Over 30mm

13: Door osf Dented With Paint Damage

14: Screen Front Chipped Over 10mm

15: Dash Warning Lights Displayed No Action