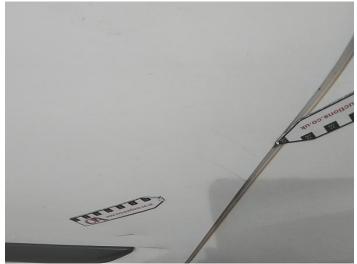

## **Damage Photos**

1: Bonnet Chipped Multiple Chips

2: Qtr Panel nsr Scratched Over 25mm Thru Paint

3: Qtr Panel nsr Dented Over 30mm

4: Door nsf Scratched Over 25mm Not Thru Paint

5: Qtr Panel nsr Dented Over 30mm

6: Qtr Panel nsr Scratched Over 25mm Thru Paint

7: Qtr Panel nsr Dented With Paint Damage

8: Qtr Panel nsr Scratched Over 25mm Thru Paint

9: Qtr Panel nsr Dented Over 30mm

10: Qtr Panel nsr Scratched Over 25mm Thru Paint

11: Qtr Panel nsr Scratched Over 25mm Thru Paint

12: Door nsr Dented Over 30mm

13: Door osf Dented With Paint Damage

14: Screen Front Chipped Over 10mm

15: Dash Warning Lights Displayed No Action