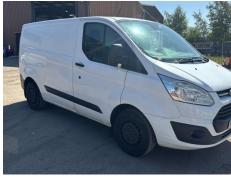

## **VEHICLE INSPECTION REPORT**

MM66LZD

### Ford Transit Custom 290 2.0 TDCi 130PS

| Inspection      |                            | Vehicle     |                   |           |           |
|-----------------|----------------------------|-------------|-------------------|-----------|-----------|
| Serious Damage? | No                         | VAT         | Plus VAT          |           |           |
|                 |                            | V5          | Present           |           |           |
| Details         |                            |             |                   |           |           |
| Reg. date       | 28/12/2016                 | VIN         | WF0YXXTTGYGS19179 | CAP Below | £2,175.00 |
| Year            | 2016                       | Body Style  | Panel Van L1      | Gearbox   | MANUAL    |
| Mileage         | 111,570 Miles<br>Warranted | MOT Due     | 27/12/2025        | Gears     | 6         |
|                 |                            | CAP Clean   | £3,525.00         |           |           |
| Fuel Type       | Diesel                     | CAP Average | £2,950.00         |           |           |
| Colour          | WHITE                      |             |                   |           |           |