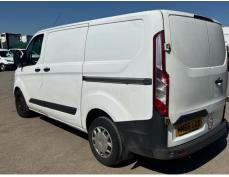

## **Damage Photos**

1: Bonnet Chipped Multiple Chips

2: Qtr Panel nsr Scratched Over 25mm Thru Paint

3: Qtr Panel nsr Dented Over 30mm

4: Door nsf Scratched Over 25mm Not Thru Paint

5: Qtr Panel nsr Dented Over 30mm

6: Qtr Panel nsr Scratched Over 25mm Thru Paint

7: Qtr Panel nsr Dented With Paint Damage

8: Qtr Panel nsr Scratched Over 25mm Thru Paint

9: Qtr Panel nsr Dented Over 30mm

10: Qtr Panel nsr Scratched Over 25mm Thru Paint