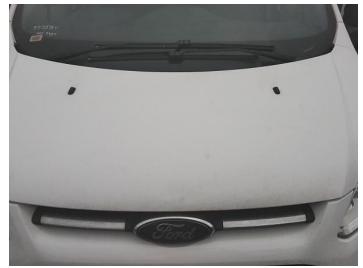

## **Damage Photos**

1: Bonnet Chipped Multiple Chips

2: Qtr Panel nsr Scratched Over 25mm Thru Paint

3: Qtr Panel nsr Dented Over 30mm

4: Door nsf Scratched Over 25mm Not Thru Paint

5: Qtr Panel nsr Dented Over 30mm