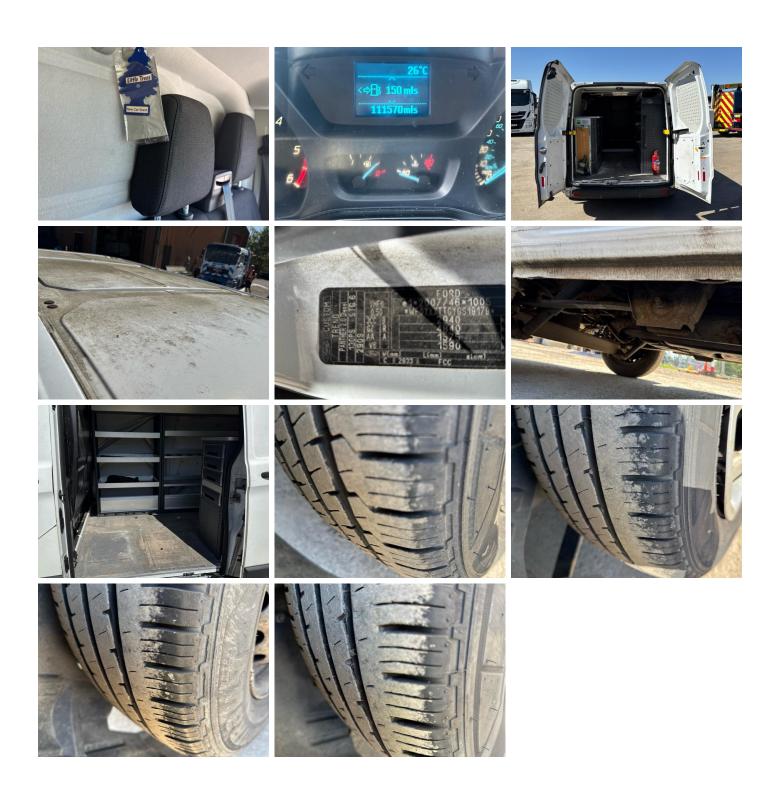

#### **Photos**

**Commercial Vehicle Auctions Limited** 

### Interior

| Carpet Condition Seat Condition | OK<br>OK |       | Upholstery Condition<br>Odour | OK<br>No |    |
|---------------------------------|----------|-------|-------------------------------|----------|----|
| Engine Runs                     |          | OK    | No Excessive Smoking          |          | OK |
| EML light illuminated           |          | OK    | DPF light illuminated         |          | OK |
| ABS light illuminated           |          | Fault |                               |          |    |