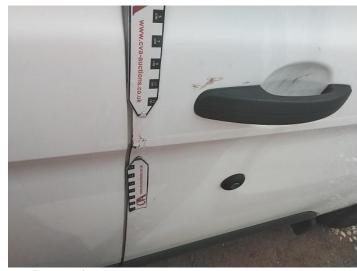

11: Qtr Panel nsr Scratched Over 25mm Thru Paint

12: Door nsr Dented Over 30mm

13: Door osf Dented With Paint Damage

14: Screen Front Chipped Over 10mm

15: Dash Warning Lights Displayed No Action