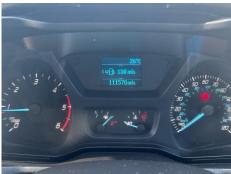

### Ford Transit Custom 290 2.0 TDCi 130PS

| Inspection      |                            | Vehicle     |                   |           |           |
|-----------------|----------------------------|-------------|-------------------|-----------|-----------|
| Serious Damage? | No                         | VAT         | Plus VAT          |           |           |
|                 |                            | V5          | Present           |           |           |
| Details         |                            |             |                   |           |           |
| Reg. date       | 28/12/2016                 | VIN         | WF0YXXTTGYGS19179 | CAP Below | £2,175.00 |
| Year            | 2016                       | Body Style  | Panel Van L1      | Gearbox   | MANUAL    |
| Mileage         | 111,570 Miles<br>Warranted | MOT Due     | 27/12/2025        | Gears     | 6         |
|                 |                            | CAP Clean   | £3,525.00         |           |           |
| Fuel Type       | Diesel                     | CAP Average | £2,950.00         |           |           |
| Colour          | WHITE                      |             |                   |           |           |

11: Qtr Panel nsr Scratched Over 25mm Thru Paint

12: Door nsr Dented Over 30mm

13: Door osf Dented With Paint Damage

14: Screen Front Chipped Over 10mm

15: Dash Warning Lights Displayed No Action