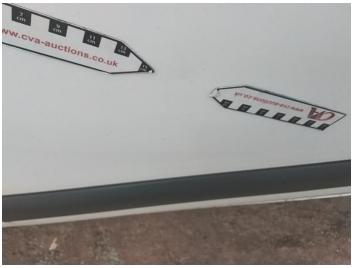

## **Damage Photos**

1: Bonnet Chipped Multiple Chips

2: Qtr Panel nsr Scratched Over 25mm Thru Paint

3: Qtr Panel nsr Dented Over 30mm

4: Door nsf Scratched Over 25mm Not Thru Paint

5: Qtr Panel nsr Dented Over 30mm

6: Qtr Panel nsr Scratched Over 25mm Thru Paint

7: Qtr Panel nsr Dented With Paint Damage

8: Qtr Panel nsr Scratched Over 25mm Thru Paint

9: Qtr Panel nsr Dented Over 30mm

10: Qtr Panel nsr Scratched Over 25mm Thru Paint

11: Qtr Panel nsr Scratched Over 25mm Thru Paint

12: Door nsr Dented Over 30mm

13: Door osf Dented With Paint Damage

14: Screen Front Chipped Over 10mm

15: Dash Warning Lights Displayed No Action