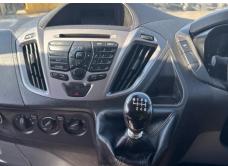

#### **Features**

- Bluetooth connection
- Front electric windows Cloth seat trim
- Rear parking sensorDrivers airbag
- Radio/CD
- · Passenger airbag
- Air conditioning
- Central locking