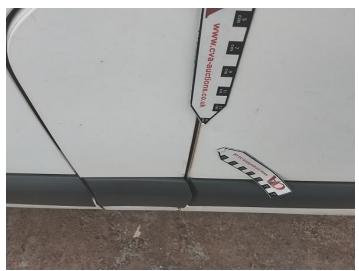

## **Damage Photos**

1: Bonnet Chipped Multiple Chips

2: Qtr Panel nsr Scratched Over 25mm Thru Paint

3: Qtr Panel nsr Dented Over 30mm

4: Door nsf Scratched Over 25mm Not Thru Paint

5: Qtr Panel nsr Dented Over 30mm

6: Qtr Panel nsr Scratched Over 25mm Thru Paint

7: Qtr Panel nsr Dented With Paint Damage

8: Qtr Panel nsr Scratched Over 25mm Thru Paint

9: Qtr Panel nsr Dented Over 30mm

10: Qtr Panel nsr Scratched Over 25mm Thru Paint

11: Qtr Panel nsr Scratched Over 25mm Thru Paint

12: Door nsr Dented Over 30mm

13: Door osf Dented With Paint Damage

14: Screen Front Chipped Over 10mm

15: Dash Warning Lights Displayed No Action