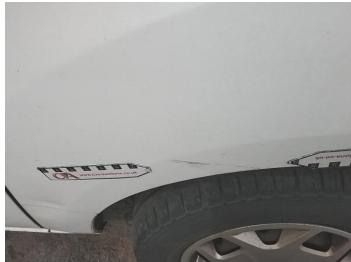

## **Damage Photos**

1: Bonnet Chipped Multiple Chips

2: Qtr Panel nsr Scratched Over 25mm Thru Paint

3: Qtr Panel nsr Dented Over 30mm

4: Door nsf Scratched Over 25mm Not Thru Paint

5: Qtr Panel nsr Dented Over 30mm

6: Qtr Panel nsr Scratched Over 25mm Thru Paint

7: Qtr Panel nsr Dented With Paint Damage

8: Qtr Panel nsr Scratched Over 25mm Thru Paint

9: Qtr Panel nsr Dented Over 30mm

10: Qtr Panel nsr Scratched Over 25mm Thru Paint