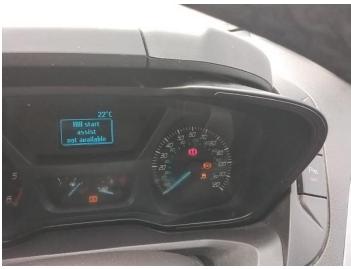

11: Qtr Panel nsr Scratched Over 25mm Thru Paint

12: Door nsr Dented Over 30mm

13: Door osf Dented With Paint Damage

14: Screen Front Chipped Over 10mm

15: Dash Warning Lights Displayed No Action