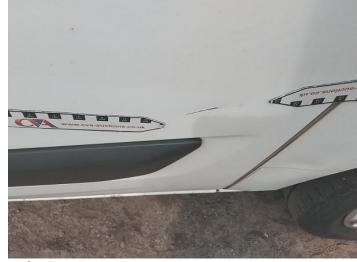

## **Damage Photos**

1: Bonnet Chipped Multiple Chips

2: Qtr Panel nsr Scratched Over 25mm Thru Paint

3: Qtr Panel nsr Dented Over 30mm

4: Door nsf Scratched Over 25mm Not Thru Paint

5: Qtr Panel nsr Dented Over 30mm

6: Qtr Panel nsr Scratched Over 25mm Thru Paint

7: Qtr Panel nsr Dented With Paint Damage

8: Qtr Panel nsr Scratched Over 25mm Thru Paint

9: Qtr Panel nsr Dented Over 30mm

10: Qtr Panel nsr Scratched Over 25mm Thru Paint

11: Qtr Panel nsr Scratched Over 25mm Thru Paint

12: Door nsr Dented Over 30mm

13: Door osf Dented With Paint Damage

14: Screen Front Chipped Over 10mm

15: Dash Warning Lights Displayed No Action