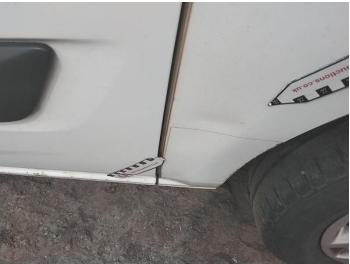

## **Damage Photos**

1: Bonnet Chipped Multiple Chips

2: Qtr Panel nsr Scratched Over 25mm Thru Paint

3: Qtr Panel nsr Dented Over 30mm

4: Door nsf Scratched Over 25mm Not Thru Paint

5: Qtr Panel nsr Dented Over 30mm

6: Qtr Panel nsr Scratched Over 25mm Thru Paint

7: Qtr Panel nsr Dented With Paint Damage

8: Qtr Panel nsr Scratched Over 25mm Thru Paint

9: Qtr Panel nsr Dented Over 30mm

10: Qtr Panel nsr Scratched Over 25mm Thru Paint

11: Qtr Panel nsr Scratched Over 25mm Thru Paint

12: Door nsr Dented Over 30mm

13: Door osf Dented With Paint Damage

14: Screen Front Chipped Over 10mm

15: Dash Warning Lights Displayed No Action