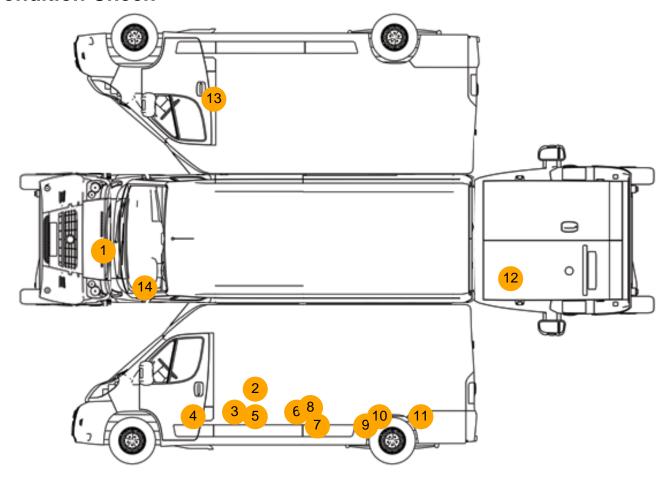

## **Damage Photos**

1: Bonnet Chipped Multiple Chips

2: Qtr Panel nsr Scratched Over 25mm Thru Paint

3: Qtr Panel nsr Dented Over 30mm

4: Door nsf Scratched Over 25mm Not Thru Paint

5: Qtr Panel nsr Dented Over 30mm

6: Qtr Panel nsr Scratched Over 25mm Thru Paint

7: Qtr Panel nsr Dented With Paint Damage

8: Qtr Panel nsr Scratched Over 25mm Thru Paint

9: Qtr Panel nsr Dented Over 30mm

10: Qtr Panel nsr Scratched Over 25mm Thru Paint

11: Qtr Panel nsr Scratched Over 25mm Thru Paint

12: Door nsr Dented Over 30mm

13: Door osf Dented With Paint Damage

14: Screen Front Chipped Over 10mm

15: Dash Warning Lights Displayed No Action