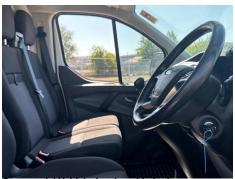

#### **Features**

- Bluetooth connection
- Front electric windows Cloth seat trim
- Rear parking sensorDrivers airbag
- Radio/CD
- · Passenger airbag
- Air conditioning
- Central locking

### Interior

| Carpet Condition Seat Condition | OK<br>OK |       | Upholstery Condition<br>Odour | OK<br>No |    |
|---------------------------------|----------|-------|-------------------------------|----------|----|
| Engine Runs                     |          | OK    | No Excessive Smoking          |          | OK |
| EML light illuminated           |          | OK    | DPF light illuminated         |          | OK |
| ABS light illuminated           |          | Fault |                               |          |    |